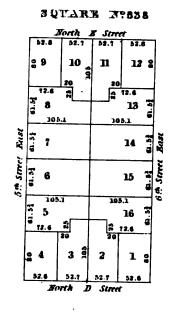

# SQUARE Nº39 SQUARE Nº38 5 93.2 24 th Street West 24 th Street West 3 Pennsylvania SQUARE Nº40 SQUARE Nº41 7 10 109.6 ¥ 7 7 Street West Stir Street 25 Street North H Street SQUARE Nº42 SQUAREN:43 10 11 12 13 8 North F Street 7 1.1 3 SQUARE Nº44 mide 11.11 Street Dy ce Street 10 6 15 13 West 50 th 5 16 122.24 122.25 122.25 123.25 124 134 134 134 134 , 5 fed 2 1 North G Street